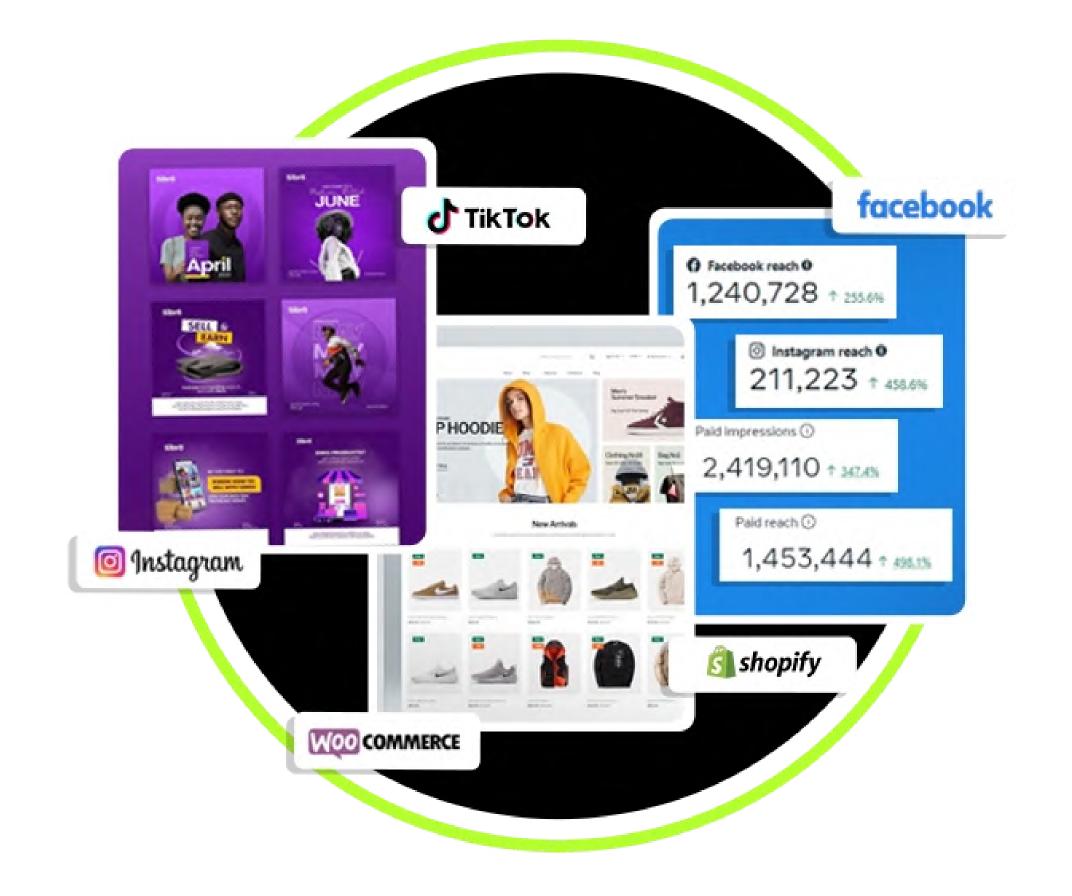

### OUR RESULTS

#### CometInsure

WEB DESIGN

SOCIAL MEDIA

SEO

Comet is the pioneer of InsurTech in revolutionizing Takaful insurance distribution in the Middle East & Pakistan and is recognized as the most trusted insurance quote comparison provider online.

- Traffic increased by 800%
- Conversion rate increased by 400%
- Page speed reduced to 4.3 sec