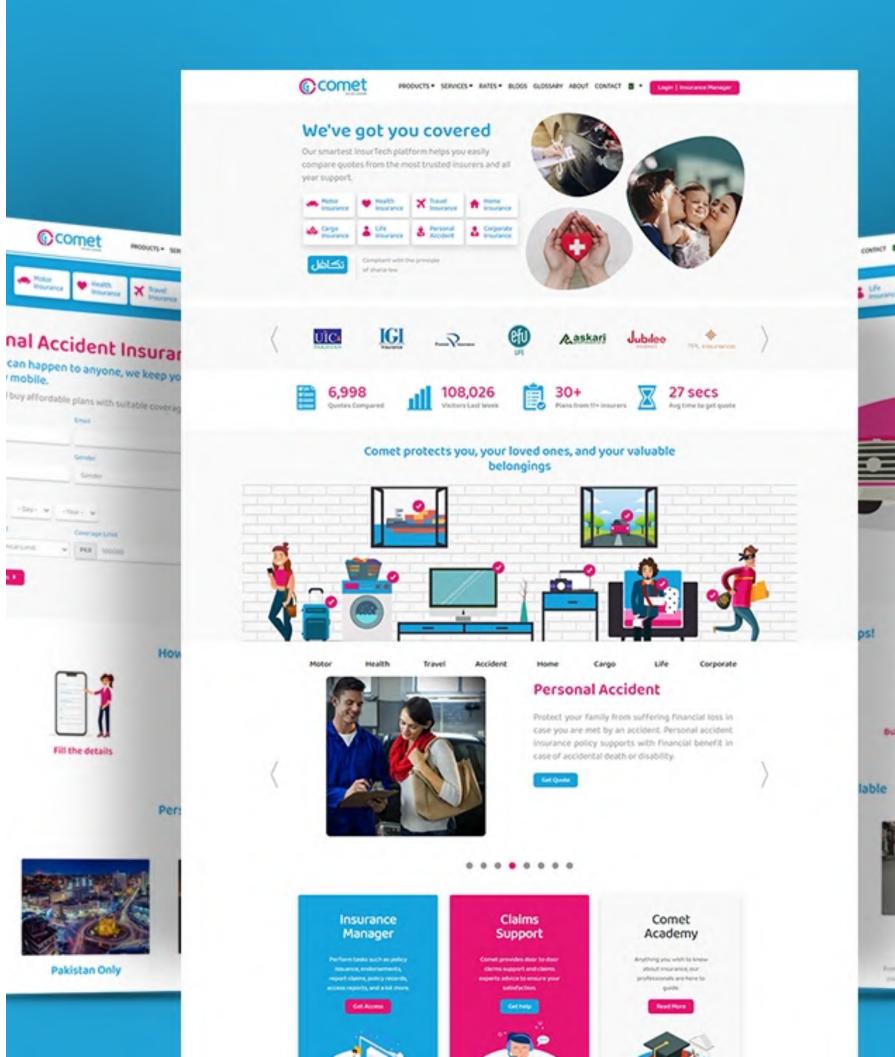

#### CometInsure

WEB DESIGN

SOCIAL MEDIA

SEO

Comet is the pioneer of InsurTech in revolutionizing Takaful insurance distribution in the Middle East & Pakistan and is recognized as the most trusted insurance quote comparison provider online.

- Traffic increased by 800%
- Conversion rate increased by 400%
- Page speed reduced to 4.3 sec